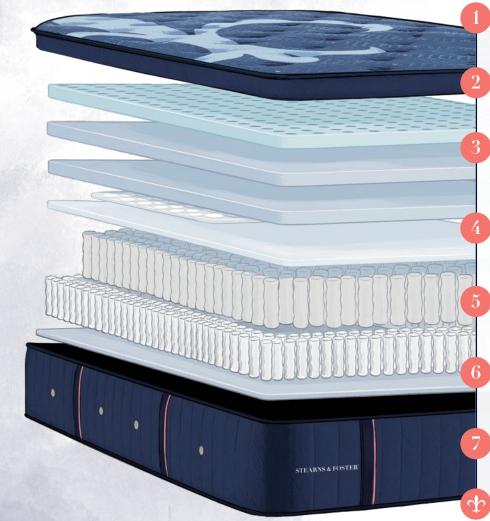

## $\textbf{SUSTAINABLY-SOURCED TENCEL^{\texttt{TM}}} \textbf{ COVER}$

MADE WITH SUSTAINABLY-SOURCED, MOISTURE-WICKING TENCEL™ FIBRES, THIS EXCEPTIONALLY SOFT AND SILKY COVER LOOKS BEAUTIFUL AND FEELS EVEN BETTER.

## INDULGE QUILT WITH SILK & WOOL FIBRES SUPPORTED BY PRECISIONMATCH™ MEMORY FOAM

DESIGNED TO DELIVER INDULGENT BREATHABLE COMFORT COUPLED WITH PREMIUM MEMORY FOAM EXCLUSIVELY DEVELOPED FOR STEARNS & FOSTER®.

## PRIMASENSE™ GEL INFUSED COMFORT LAYERS

ULTRA CONFORMING LAYERS OF UNRIVALED SUPPORT, STABILITY, AND DURABILITY.

## INTELLICOIL® INNERSPRING

OUR EXCLUSIVE INNERSPRING DESIGN OFFERS A UNIQUE LEVEL OF SUPPORT TO EVERY TYPE OF SLEEPER BY RESPONDING TO VARYING TYPES OF PRESSURE, FOR UNMATCHED, LONG LASTING COMFORT.

## **VENTILATED PRECISIONEDGE™**

A HIGH-DENSITY INNERSPRING BORDER THAT PROVIDES LONG-LASTING, DURABLE SUPPORT SO YOU CAN SIT OR SLEEP ON THE EDGE OF YOUR STEARNS & FOSTER MATTRESS WITHOUT IT SAGGING OVER TIME.

#### 4 AIRVENTS™

INCREASES AIRFLOW AND PULLS WARM AIR AWAY FROM YOUR BODY DURING THE NIGHT.

HANDMADE BY CERTIFIED MASTER CRAFTSMEN