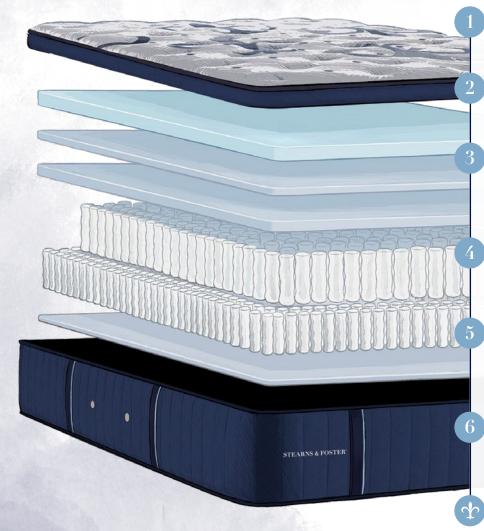

## $\textbf{SUSTAINABLY-SOURCED TENCEL^{\texttt{TM}}} \textbf{ COVER}$

MADE WITH SUSTAINABLY-SOURCED, MOISTURE-WICKING TENCEL™ FIBRES, THIS EXCEPTIONALLY SOFT AND SILKY COVER LOOKS BEAUTIFUL AND FEELS EVEN BETTER.

## INDULGE QUILT WITH SILK & WOOL FIBRES SUPPORTED BY PRECISIONMATCH™ MEMORY FOAM

DESIGNED TO DELIVER INDULGENT BREATHABLE COMFORT COUPLED WITH PREMIUM MEMORY FOAM EXCLUSIVELY DEVELOPED FOR STEARNS & FOSTER®.

## PRIMASENSE™ GEL INFUSED COMFORT LAYERS

ULTRA CONFORMING LAYERS OF UNRIVALED SUPPORT, STABILITY, AND DURABILITY.

## INTELLICOIL® INNERSPRING

OUR EXCLUSIVE INNERSPRING DESIGN OFFERS A UNIQUE LEVEL OF SUPPORT TO EVERY TYPE OF SLEEPER BY RESPONDING TO VARYING TYPES OF PRESSURE, FOR UNMATCHED, LONG LASTING COMFORT.

## **VENTILATED PRECISIONEDGE™**

A HIGH-DENSITY INNERSPRING BORDER THAT PROVIDES LONG-LASTING, DURABLE SUPPORT SO YOU CAN SIT OR SLEEP ON THE EDGE OF YOUR STEARNS & FOSTER MATTRESS WITHOUT IT SAGGING OVER TIME.

#### 4 AIRVENTS™

INCREASES AIRFLOW AND PULLS WARM AIR AWAY FROM YOUR BODY DURING THE NIGHT.

HANDMADE BY CERTIFIED MASTER CRAFTSMEN