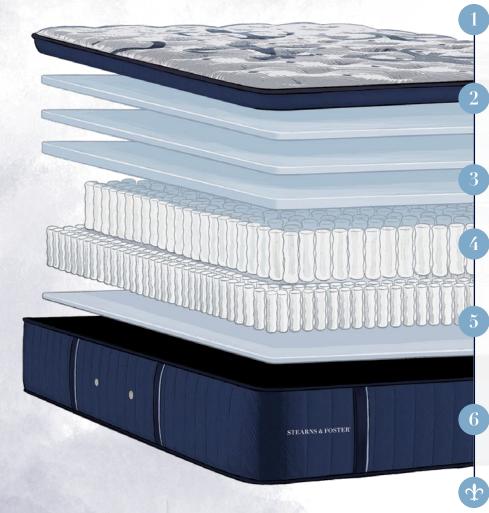

## $\textbf{SUSTAINABLY-SOURCED TENCEL^{\texttt{M}}} \textbf{ COVER}$

MADE WITH SUSTAINABLY-SOURCED, MOISTURE-WICKING TENCEL™ FIBRES, THIS EXCEPTIONALLY SOFT AND SILKY COVER LOOKS BEAUTIFUL AND FEELS EVEN BETTER.

## INDULGE QUILT WITH SILK & WOOL FIBRES SUPPORTED BY PRECISIONMATCH™ MEMORY FOAM

DESIGNED TO DELIVER INDULGENT BREATHABLE COMFORT COUPLED WITH PREMIUM MEMORY FOAM EXCLUSIVELY DEVELOPED FOR STEARNS & FOSTER®.

## PRIMASENSE™ GEL INFUSED COMFORT LAYERS

ULTRA CONFORMING LAYERS OF UNRIVALED SUPPORT, STABILITY, AND DURABILITY.

## INTELLICOIL® INNERSPRING

OUR EXCLUSIVE INNERSPRING DESIGN OFFERS A UNIQUE LEVEL OF SUPPORT TO EVERY TYPE OF SLEEPER BY RESPONDING TO VARYING TYPES OF PRESSURE, FOR UNMATCHED, LONG LASTING COMFORT.

## **VENTILATED PRECISIONEDGE™**

A HIGH-DENSITY INNERSPRING BORDER THAT PROVIDES LONG-LASTING, DURABLE SUPPORT SO YOU CAN SIT OR SLEEP ON THE EDGE OF YOUR STEARNS & FOSTER MATTRESS WITHOUT IT SAGGING OVER TIME.

#### 4 AIRVENTS<sup>™</sup>

INCREASES AIRFLOW AND PULLS WARM AIR AWAY FROM YOUR BODY DURING THE NIGHT.

## HANDMADE BY CERTIFIED MASTER CRAFTSMEN