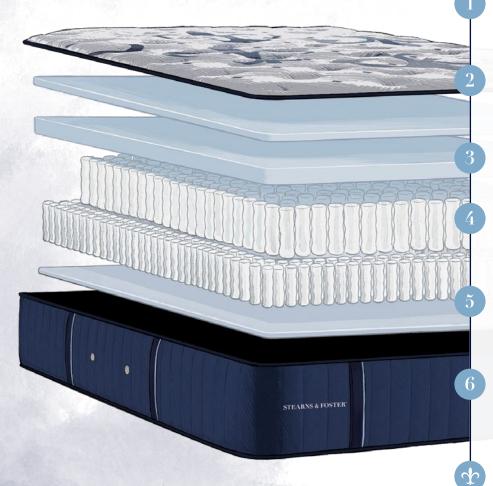

## $\textbf{SUSTAINABLY-SOURCED TENCEL^{\texttt{TM}}} \textbf{ COVER}$

MADE WITH SUSTAINABLY-SOURCED, MOISTURE-WICKING TENCEL™ FIBRES, THIS EXCEPTIONALLY SOFT AND SILKY COVER LOOKS BEAUTIFUL AND FEELS EVEN BETTER.

## INDULGE QUILT WITH SILK & WOOL FIBRES SUPPORTED BY PRECISIONMATCH™ MEMORY FOAM

DESIGNED TO DELIVER INDULGENT BREATHABLE COMFORT COUPLED WITH PREMIUM MEMORY FOAM EXCLUSIVELY DEVELOPED FOR STEARNS & FOSTER®.

## PRIMASENSE™ GEL INFUSED COMFORT LAYERS

ULTRA CONFORMING LAYERS OF UNRIVALED SUPPORT, STABILITY, AND DURABILITY.

## INTELLICOIL® INNERSPRING

OUR EXCLUSIVE INNERSPRING DESIGN OFFERS A UNIQUE LEVEL OF SUPPORT TO EVERY TYPE OF SLEEPER BY RESPONDING TO VARYING TYPES OF PRESSURE, FOR UNMATCHED, LONG LASTING COMFORT.

## **VENTILATED PRECISIONEDGE™**

A HIGH-DENSITY INNERSPRING BORDER THAT PROVIDES LONG-LASTING, DURABLE SUPPORT SO YOU CAN SIT OR SLEEP ON THE EDGE OF YOUR STEARNS & FOSTER MATTRESS WITHOUT IT SAGGING OVER TIME.

#### 4 AIRVENTS™

INCREASES AIRFLOW AND PULLS WARM AIR AWAY FROM YOUR BODY DURING THE NIGHT.

HANDMADE BY CERTIFIED MASTER CRAFTSMEN